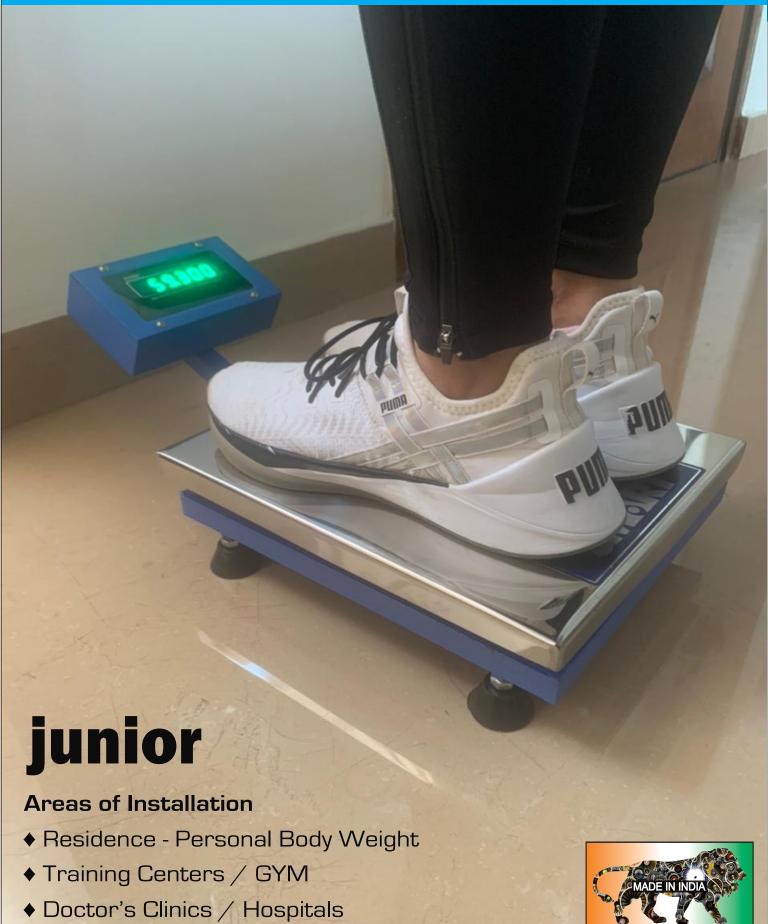

# junior

**Digital Weighing Scale** 

#### **Features**

- The ultimate performance Personal Weighing Scale
- Highly Portable, Easy to Carry & Use
- Available in 0.56", Green LED Display for Easy View
- With 2 Power Source Options -

Adaptor/Rechargeable Battery

- Unbreakable MS Pipe Frame Structure
- Heavy Top SS Pan for extra Strength
- Auto Stable Feature for Body Weight
- Auto Sleep Mode & Auto Off
- User define Auto Zero Setting
- Max Weighing Load up to 180 Kg
- Load Cell design give added Overload Protection
- 4 Balancing Feet for Weighing on Uneven Surfaces.